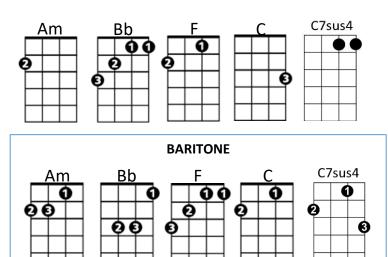

this scene! Hey, hey, hey.

# F C Bb C (2x)

#### <mark>(Chorus)</mark>

| FCBb                         | DC F C                         |
|------------------------------|--------------------------------|
| Around here                  |                                |
| Bb                           | С                              |
| Something going wrong around |                                |
| FC                           | Bb C                           |
| here                         | Something going wrong around   |
| FC                           | Bb C                           |
| here                         | Something going wrong around   |
| F C                          | Bb C                           |
| here                         | Something going wrong around - |